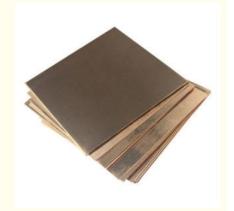

# Hot Selling Red Pure 4x8 99.9% Copper Plate C10700,C10100 Solid Copper Sheets For Construction

#### **Basic Information**

Place of Origin: chinaBrand Name: jinshunlaiCertification: IOS

Model Number: 0.1mm-900mm

Minimum Order Quantity: 1kgPrice: contact usDelivery Time: 5day

• Payment Terms: L/C, T/T, Western Union,D/P

• Supply Ability: 90000ton



#### **Product Specification**

Color: Red Yellow

Application: Industrial Or Decorative

• Grade: Copper

Processing Service: Welding, PunchingEdge: Mill Edge Slit Edge

Hardness: Hard
Cu(MIN): 99.9%
Shape: Plate



## More Images



## **Product Description**

# Hot Selling Red Pure 4x8 99.9% Copper Plate C10700,C10100 Solid Copper Sheets For Construction

#### Other attributes

| Place of Origin    | China                                                     |
|--------------------|-----------------------------------------------------------|
| Brand Name         | Jinshunlai                                                |
| Model Number       | C10100,C10200,C10300,C10400,C10500,C10700,C10<br>800      |
| Application        | Industrial or Decorative                                  |