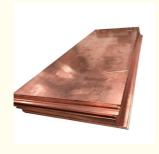

# Hot Selling Red Pure 4x8 99.9% Copper Plate C10700,C10100 Solid Copper Sheets For Construction

#### **Basic Information**

Place of Origin: chinaBrand Name: jinshunlaiCertification: IOS

Model Number: 0.1mm-900mm

Minimum Order Quantity: 1kgPrice: contact usDelivery Time: 5day

• Payment Terms: L/C, T/T, Western Union,D/P

• Supply Ability: 90000ton



#### **Product Specification**

Color: Red Yellow

Application: Industrial Or Decorative

• Grade: Copper

Processing Service: Welding, PunchingEdge: Mill Edge Slit Edge

Hardness: Hard
Cu(MIN): 99.9%
Shape: Plate



## More Images



## **Product Description**

# Hot Selling Red Pure 4x8 99.9% Copper Plate C10700,C10100 Solid Copper Sheets For Construction

#### Other attributes

| Place of Origin    | China                                                     |
|--------------------|-----------------------------------------------------------|
| Brand Name         | Jinshunlai                                                |
| Model Number       | C10100,C10200,C10300,C10400,C10500,C10700,C10<br>800      |
| Application        | Industrial or Decorative                                  |
| Shape              | Plate                                                     |
| Width              | 20~2500mm                                                 |
| Grade              | Copper